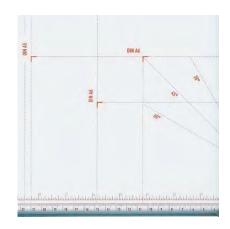

#### FORMAT INDICATIONS

For efficient and easy cutting: Standard paper sizes from A6 to A3, American sizes and various angle indications printed on the table.