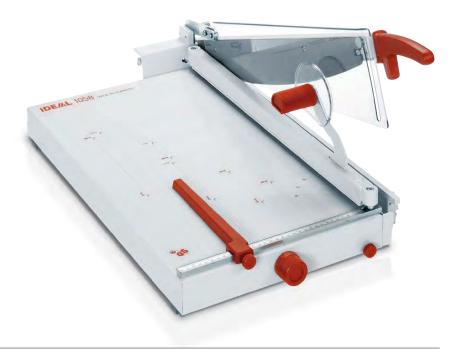

### **IDEAL 1058**

# max. 40 sheets

Professional trimmer with maximum features and 580 mm cutting length

← **58 cm** →

Resharpenable blade set made of "Solingen steel"

Manual clamp for variable pressure

Solid all-metal construction

Front gauge with integrated narrow strip cutting device and fold-away paper supports

Automatic safety guard

Precision side lay with measuring scale and adjustable backgauge

Format indications printed on the table

#### Technical specifications

| Cutting length     | 580 mm                   |
|--------------------|--------------------------|
| Cutting capacity   | approx. 40 sheets*       |
| Table size         | W 356 x D 604 mm         |
| Format indications | A3 - A6 + Americal sizes |
| Dimensions         | H 260 x W 410 x D 790 mm |
| Weight             | 14 kg                    |

#### Product characteristics

Resharpenable, high-quality blade set made of "Solingen steel". Automatic safety guard made from transparent, unbreakable plastic material (guard rises and falls with the movement of the blade). Solid manual clamp for variable pressure. Precision side lay with measuring scale (mm/inches) and adjustable backgauge. Lockable front gauge with integrated narrow strip cutting device for cutting of strips as small as one mm. The front gauge is adjustable via a calibrated rotary knob. Fold-away paper supports on front gauge. Standard paper sizes from A6 to A3, American sizes (letter, legal, ledger size) and various angle indications printed on the table. Solid cast aluminium blade mounting bracket with double pivot bearings for blade axle. Solid all-metal construction. Non-skid rubber feet for safe operation. Quality product "Made in Germany". Safety tested by independent safety labs.