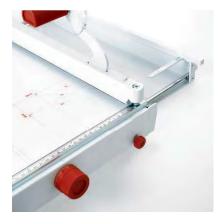

#### **MANUAL CLAMP**

With this solid manual clamping device a variable clamp pressure can be applied depending on the material to be cut.

#### **FRONT GAUGE**

The front gauge with integrated narrow strip cutting device is positioned via a calibrated rotary knob. Fold-away paper supports on the front gauge allow precise aligning of the paper.