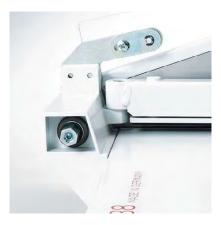

#### SOLID BLADE MOUNTING BRACKET

Sturdy design: Cast aluminium blade mounting bracket with double pivot bearings for the blade axle guarantees highly accurate rectangular cuts.